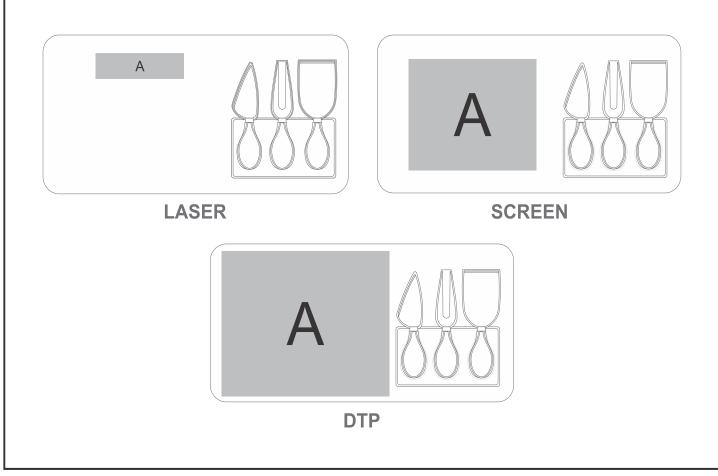

## **Branding Options:**

| Position | Branding Method (Branding Code) | No. of Colours | Dimension               |
|----------|---------------------------------|----------------|-------------------------|
| А        | Laser Engraving (LC)            | N/A            | 110mm wide x 30mm high  |
| А        | Screen Print (SA)               | 1 Colour       | 160mm wide x 130mm high |
| А        | Direct to Print (DP-A)          | Full Colour    | 210mm wide x 170mm high |